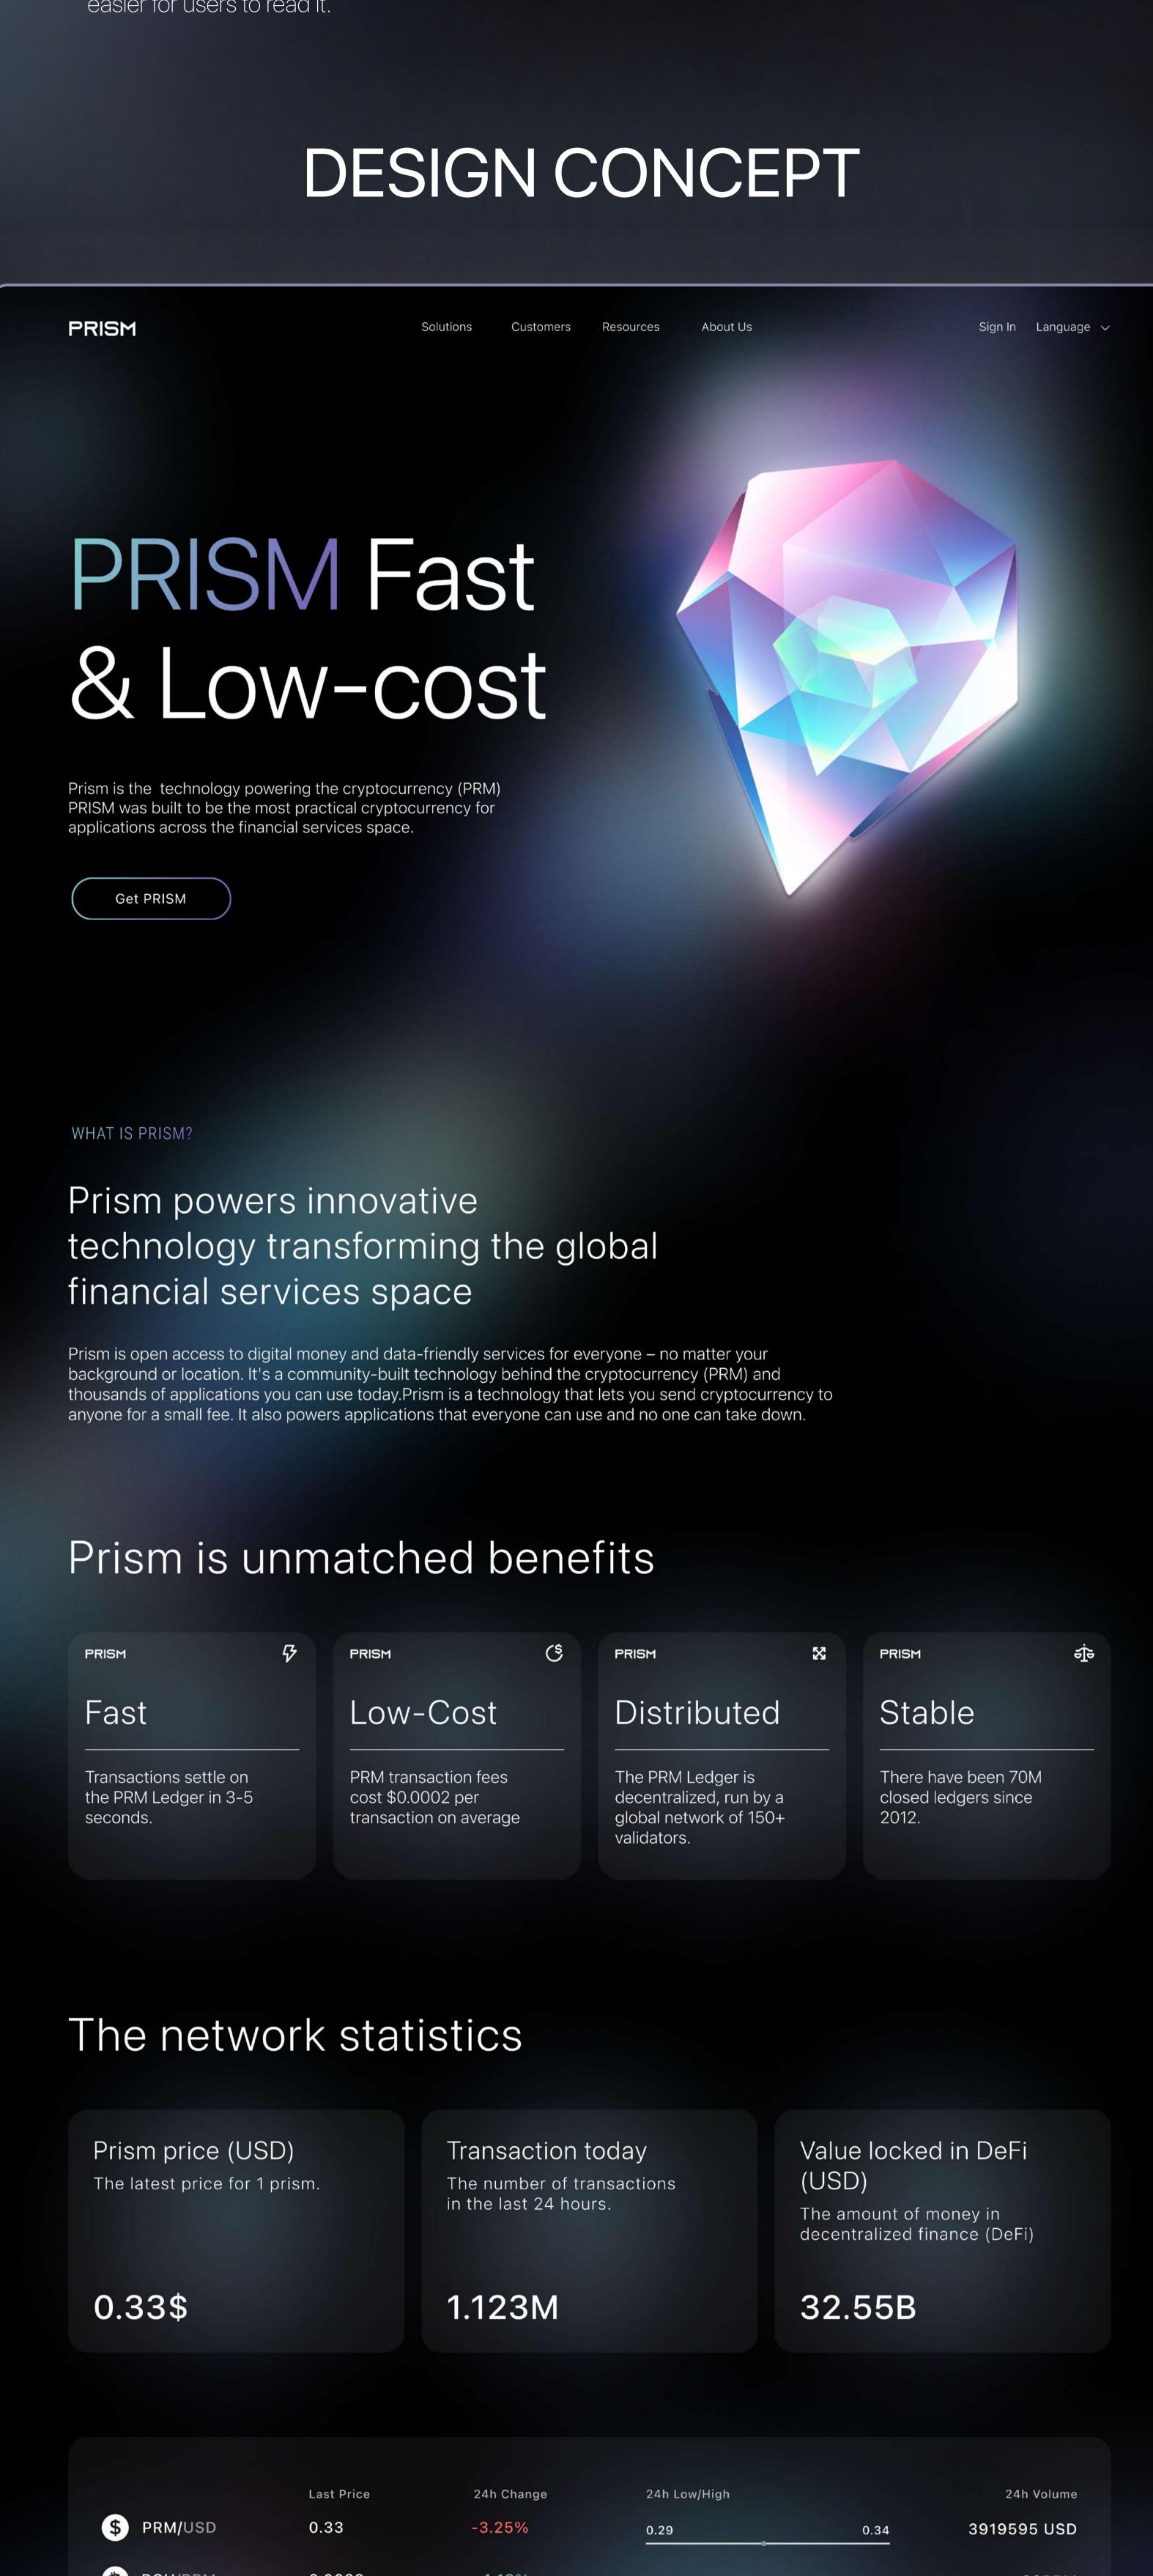

## PROJECT OVERVIEW

This concept was created as a landing page for crypto coins. On it, users can get acquainted with the coin, the main advantages and solutions that the coin provides.

## SOLUTIONS

information is divided into large blocks and grouped to make it easier for users to read it.

The website contains all the information about the coin. All

+1.19%

|                  |          |            |        | *        |          |              |  |  |
|------------------|----------|------------|--------|----------|----------|--------------|--|--|
| 8                | PRM/USDT | 0.312      | -1.25% | 0.28     | 0.33     | 6769037 USDT |  |  |
| <b>B</b>         | PRM/BTC  | 0.00001622 | -0.06% | 0.000015 | 0.000017 | 470 BTC      |  |  |
| €                | PRM/EUR  | 0.301      | -1.24% | 0.2      | 0.4      | 87472 EUR    |  |  |
| <b>(3</b> )      | PRM/GBP  | 0.27       | -0.91% | 0.12     | 0.33     | 112707 GBP   |  |  |
|                  |          |            |        |          |          | ΞIII         |  |  |
|                  |          |            |        |          |          |              |  |  |
|                  |          |            |        |          |          |              |  |  |
| Where to buy PRM |          |            |        |          |          |              |  |  |
|                  |          |            |        |          |          |              |  |  |