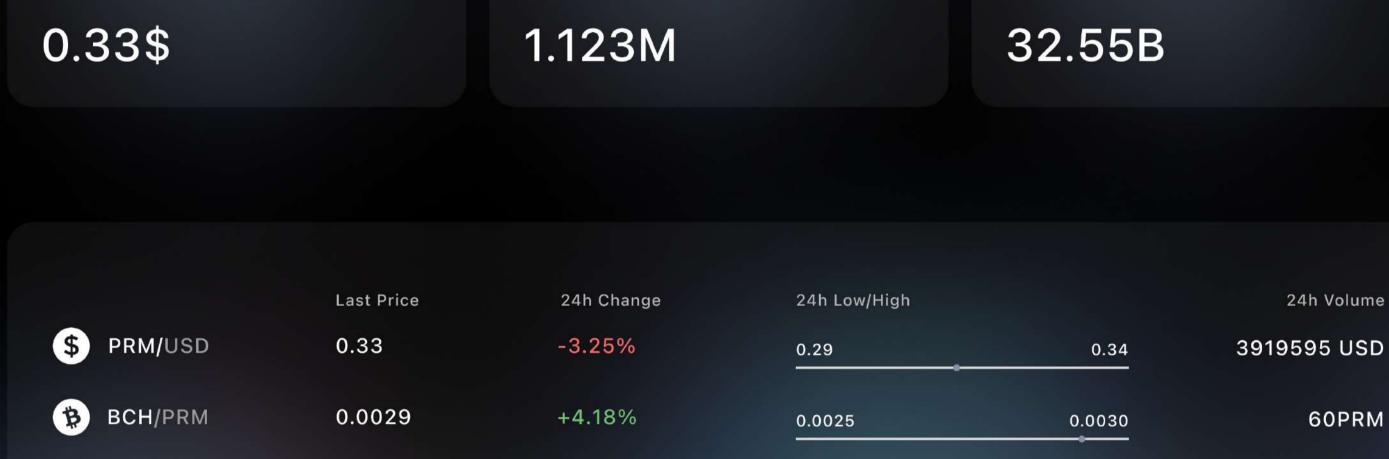

## SOLUTIONS

information is divided into large blocks and grouped to make it easier for users to read it.

The website contains all the information about the coin. All

+1.19%

|                  |          |            |        | *        |          |              |  |  |
|------------------|----------|------------|--------|----------|----------|--------------|--|--|
| 8                | PRM/USDT | 0.312      | -1.25% | 0.28     | 0.33     | 6769037 USDT |  |  |
| <b>B</b>         | PRM/BTC  | 0.00001622 | -0.06% | 0.000015 | 0.000017 | 470 BTC      |  |  |
| €                | PRM/EUR  | 0.301      | -1.24% | 0.2      | 0.4      | 87472 EUR    |  |  |
| <b>(3</b> )      | PRM/GBP  | 0.27       | -0.91% | 0.12     | 0.33     | 112707 GBP   |  |  |
|                  |          |            |        |          |          | ΞIII         |  |  |
|                  |          |            |        |          |          |              |  |  |
|                  |          |            |        |          |          |              |  |  |
| Where to buy PRM |          |            |        |          |          |              |  |  |
|                  |          |            |        |          |          |              |  |  |