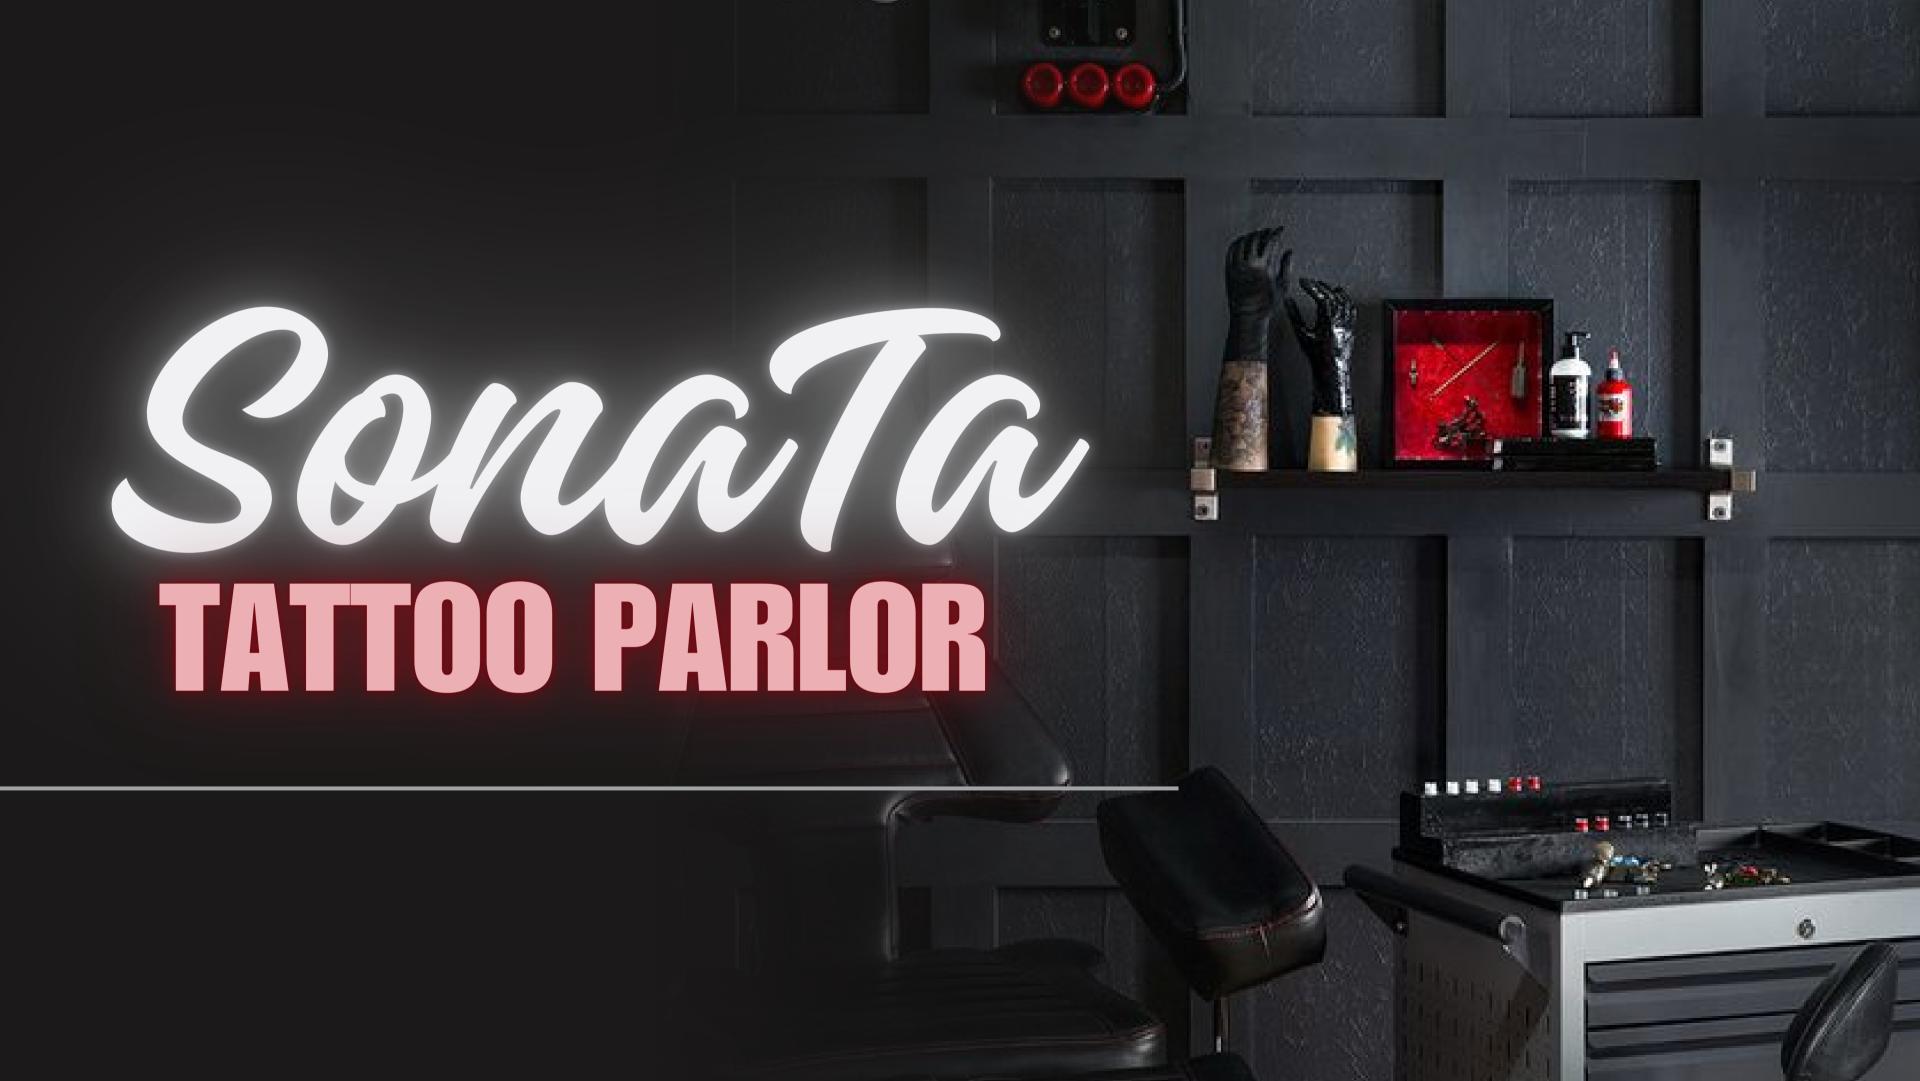

## SONATA TATTOO

SonaTa tattoo salon is the first tattoo salon exclusively in Japanese style with the concept of "Closed eyes"

## OUR CONCEPT

The concept of our tattoo parlor is that we are one of the few, and maybe even the only tattoo parlor that takes exclusively Asian-Japanese designs as a basis.

The highlight is that you don't come to us with ready-made samples or sketches or choose from ready-made ones, and we close your eyes until the end of the session and you literally give us your body to the mercy of fate. Hence our slogan "Closing your eyes"