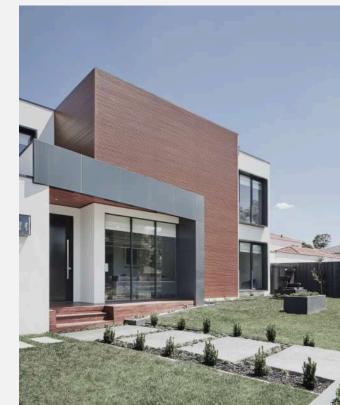

|                     |           |                    | 4.0        |
|---------------------|-----------|--------------------|------------|
| NUMBERS OF FLOORS   | 3         | CEILING HEIGHT     | 4,2 m      |
| TOTAL AREA          | 280,82 m2 | NUMBER OF BEDROOMS | 6          |
| DWELLING PLACE      | 160,02 m2 | GARAGE             | for 3 cars |
| HEIGHT OF THE HOUSE | 18,6 m    | BUILDING AREA      | 290,8 m2   |